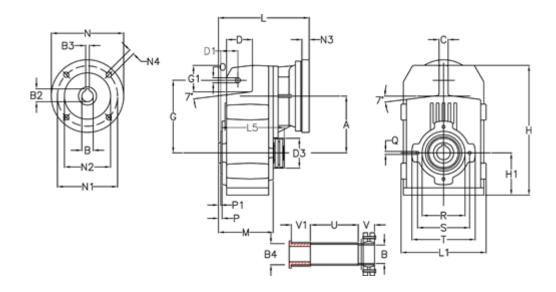

## **Measures**

| A = 112.50 | D1 = 35.0 | l5 = 159.5 | P1                                   | = 3.0   | V = 41  |
|------------|-----------|------------|--------------------------------------|---------|---------|
| B = 25     | d3 = 77   | M = 100.5  | Q                                    | = M8x12 | V1 = 48 |
| B1 = 14    | G = 140   | N = 160    | R                                    | = 80    |         |
| B2 = 16.3  | G1 = 51.0 | N1 = 130   | S                                    | = 100   |         |
| B3 = 5     | H = 251.0 | N2 = 110   | Т                                    | = 120   |         |
| B4 = 25    | H1 = 84.0 | N4 = M8x16 | Tightening torque Nm adapter bushing | y = 6.0 |         |
| C = 20     | L = 185.5 | O = 11     | Tightening torque Nm shrink disc     | = 7.0   |         |
| D = 47.5   | L1 = 170  | P = 4.5    | U                                    | = 83.0  |         |